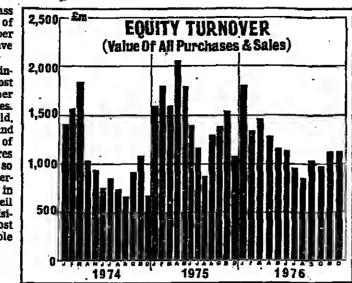

# The week in London and

# Activity begins to rise

ONLOOKER

Equities came sharply off the capital notes which it will pass top after hours on Thursday on to shareholders at a rata of and the 30-Share index moved 321p nominal capital note per down further yesterday. But at ordinary share. These will have 365.8 it closed well above the a Stock Exchange quotation. worst of the day and over the As a result shareholders infour sessions that this week come in 1977-78 will be almost make up the first leg of the new donbled from 5.8p to 10.8p per account equities are still show- share-if they retain the notes. Ing a gain of 10.6 points. The At 168p the shares will yield, market has now risen 38 per in aggregate, 6.3 per cent. and cent. since the low point last carry a prospective p/e of October, and bargains marked slightly over 6. Since the shares yesterday at 7,884 were the outperformed the market so highest for nine months. strongly last year, a similar per-

Gilts continued to rise, et the formance appears unlikely in long end by more than £2 yes- 1977. But GEC still bas to unveil terday as MLR edged down e its ambitious plans for acquisifurther quarter point. The long tions overseas which will almost tap ran out yesterday morning certainly involve a sizeable equity issue in the U.S.

### Ambitious GEC

The market's immediate re- being carefully monitored by U.S. is part of e base broadenaction to the long awaited Dunford's bankers. It would in ing exercise that still has some around 29p, baving fallen e capital reconstruction from GEC volve a four-fold improvement in way to go. The group has been reletive strength-up to Thurs- cent., eccording to one broker scale. This involves the outlay market since the antumn-thet low levels. is not too surprising. It had been thought that GEC would Punting on